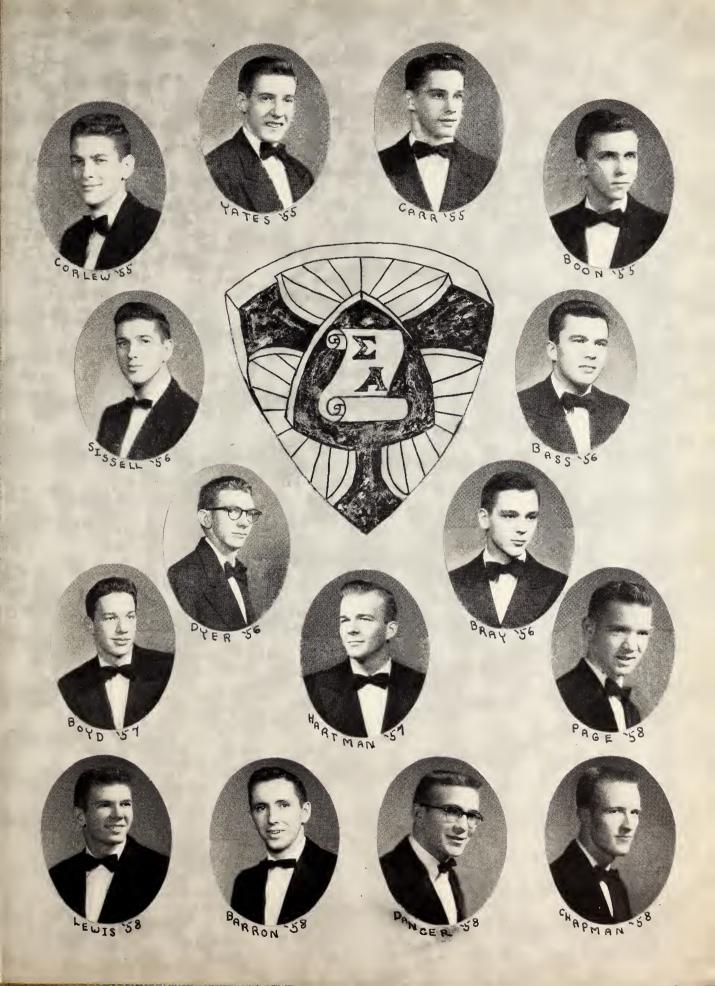

JERRY CORLEW, B.A.

Jackson, Tennessee

Major: Sociology
Minor: Economics
Sigma Alpha Fraternity I, 2, 3, 4
Treasurer 2
President 4
Basketball I, 2, 3, 4
Co-Captain 3, 4
Tennis 2, 3, 4
Baseball I
Special Events Committee 2
Student Council I, 4
Pan-Hellenic Council 4
"L" Club I, 2, 3, 4
Senior Class Play

LUTHER F. YATES, B.A. Trenton, Tennessee

Trenton, Tennessee

Major: Biology
Minor: English
Treasurer Freshman Class
Music Club 2;
Social Committee 3
Choir I, 2, 3, 4
Male Chorus I
Cheerleader 2, 3, 4
Head Cheerleader 3, 4
Intramural Sports Committee 2, 4
Tennis 3
"L" Club 2, 3, 4
Science Club 4
Sigma Alpha Fraternity I, 2, 3, 4
Vice President 4
President Dorm Council 4
Executive Committee 4
Senior Play
Most Popular Boy 4

JOHNNIE HARTMAN, Chaplain; LUTHER YATES, Vice-President; JERRY CORLEW, President; TOMMY BASS, Secretary; CHARLES BRAY, Treasurer; JERRY CARR, Sergeant-at-Arms and Goatmaster.

The Sigma Alpha Fraternity, organized in 1927, is the oldest fraternity on the campus. The Fraternity colors are blue and gold and the flower is the red rambler rose. The Fraternity stands for friendliness and honesty and is devoted to promoting brotherhood, loyalty, and good will on the campus.